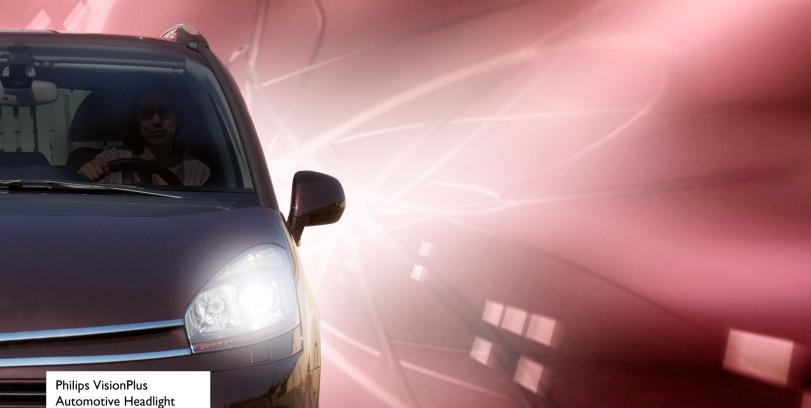

# More light, enhanced safety

#### 60% more light on the road

Philips VisionPlus enables you to anticipate road obstacles, decipher traffic signs and see other drivers earlier than you might with other headlights. Having 60% more light on the road results in quicker reaction time that can save lives.

#### 60% more light on the road

- High performance and excellent value
- Original Equipment quality

Automotive Headlight 9004 12 V, 65/45 W